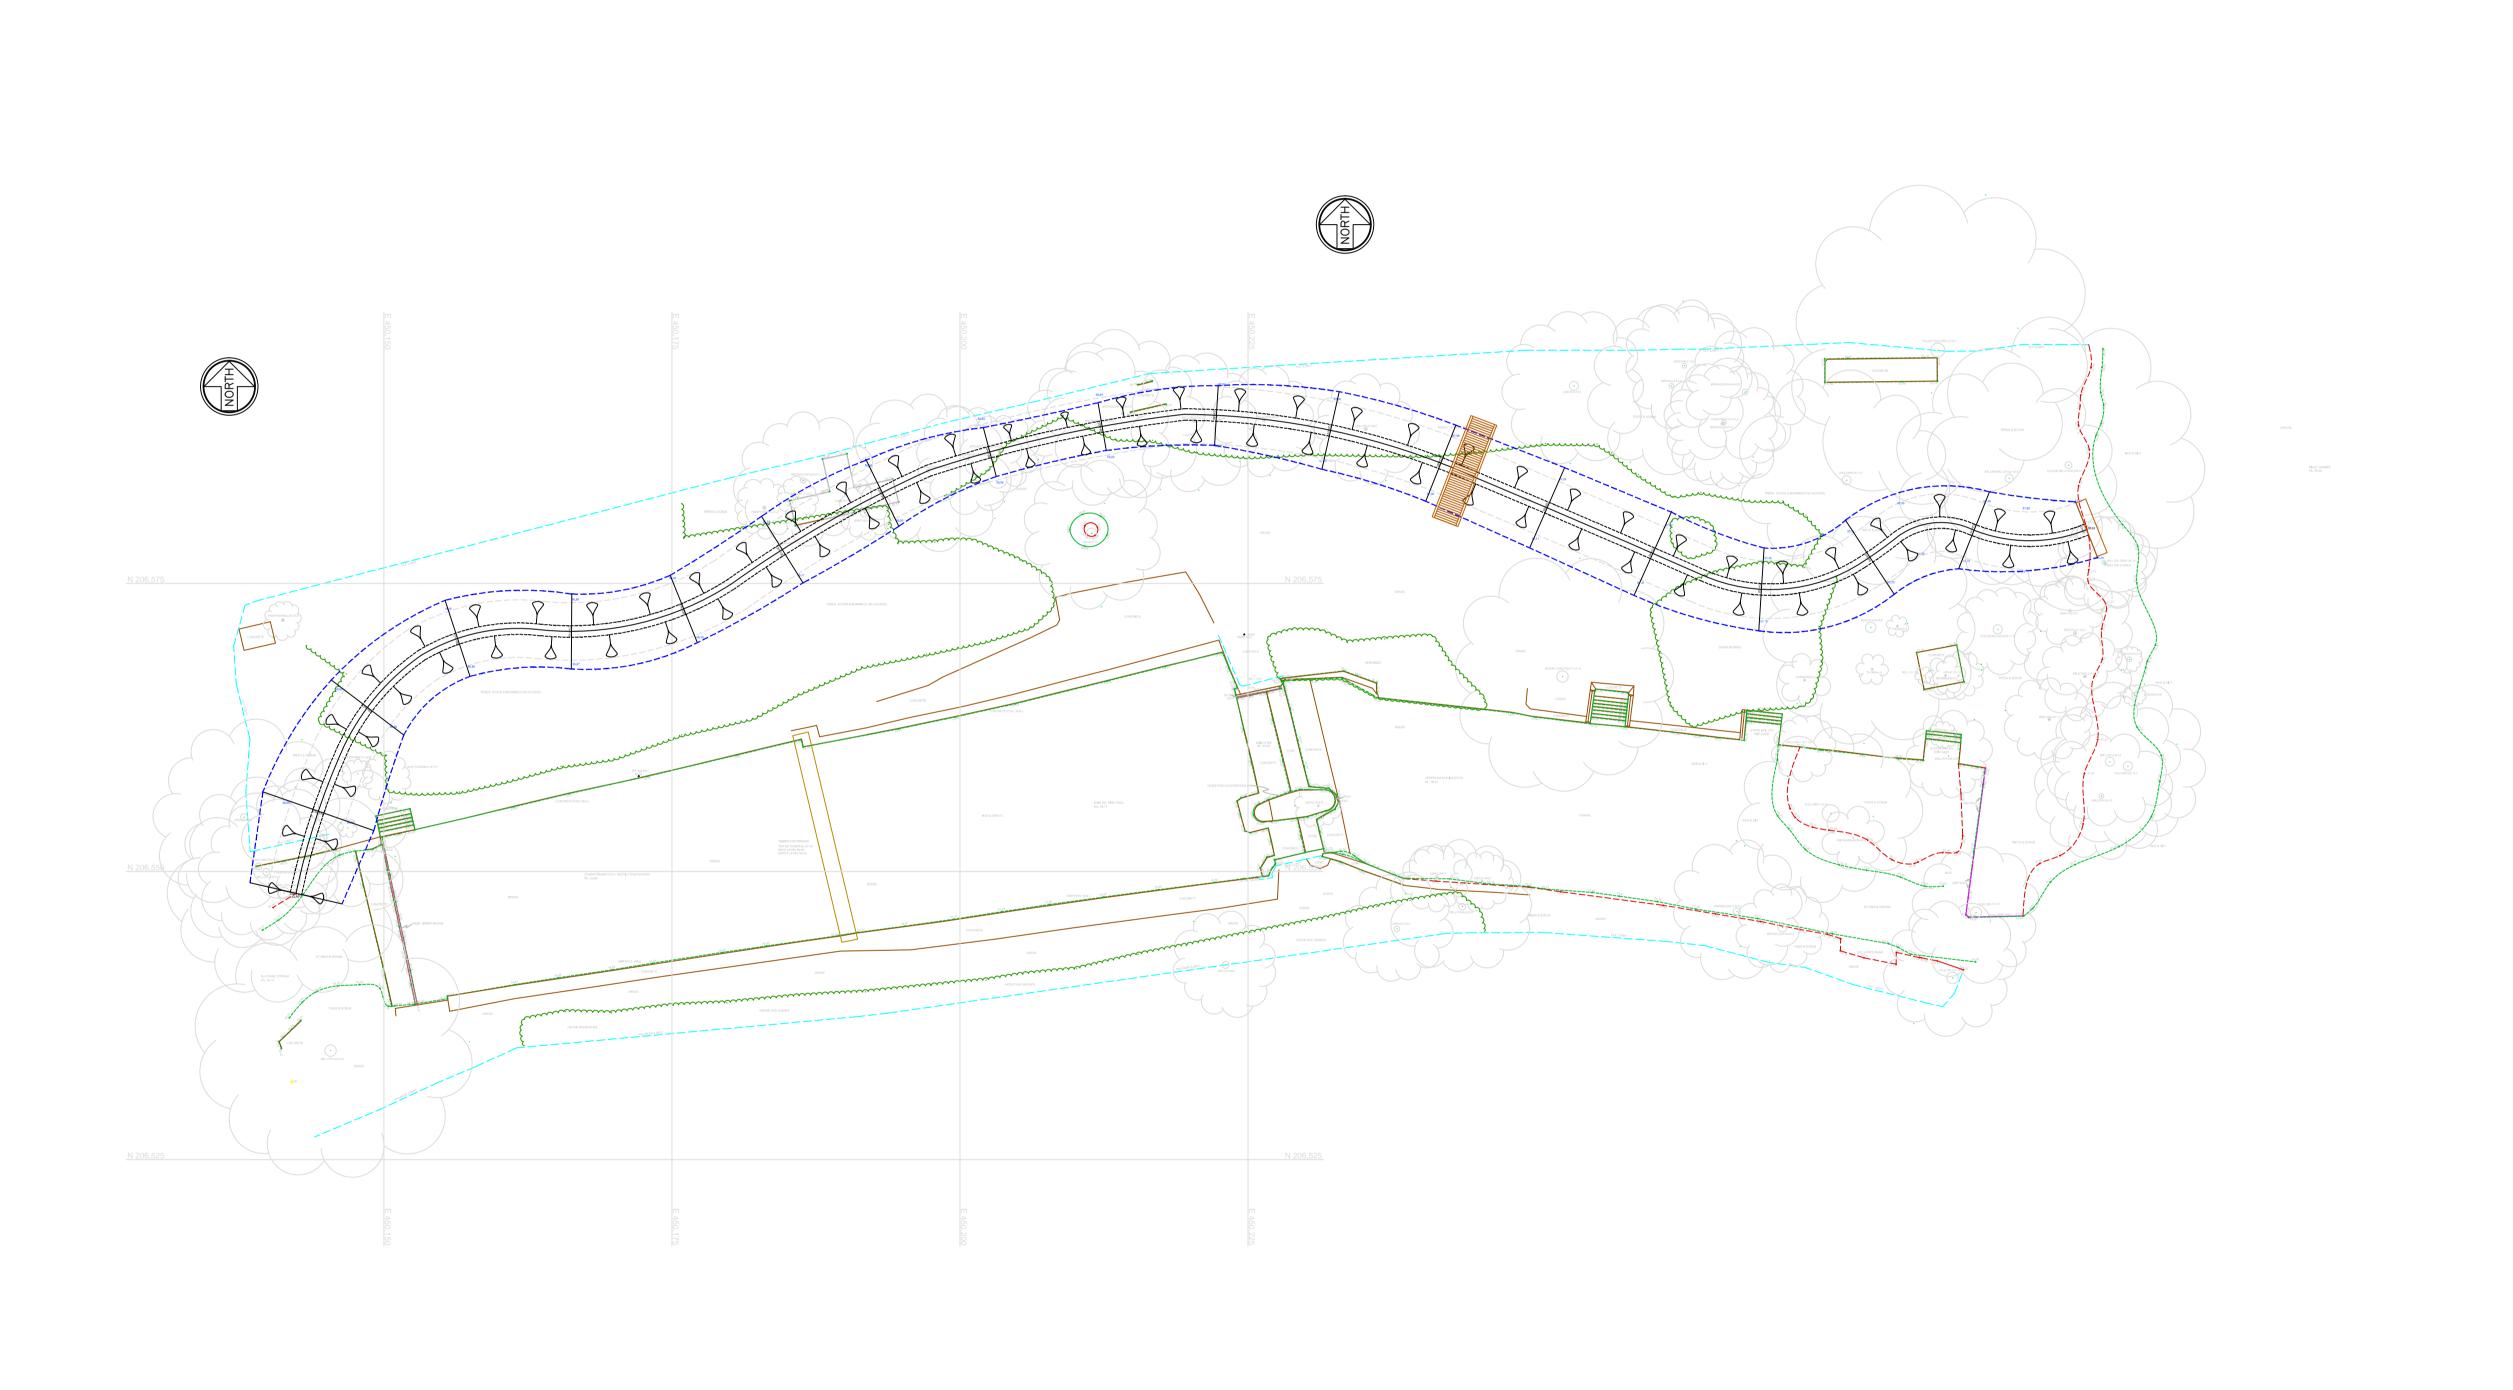

- For setting out point information and schedules, refer to DRG0108.
- 2. Refer to DRG0103 for sections A-A, B-B and C-C.

---- Bank bottom

Existing Surface Water Chamber

Proposed Surface Water Sewer

Proposed Surface Water Chamber

**Existing Trees** 

+XX.XX Existing ground level

+XX.XX Proposed ground level

Area to be reinforced with Turf Reinforcement Mat erosion protection

SAFETY, HEALTH AND ENVIRONMENTAL INFORMATION

In addition to the hazards / risks normally associated with the types of work detailed on this drawing, note the following:

CONSTRUCTION

MAINTENANCE / CLEANING / OPERATION

It is assumed that all works will be carried out by a competent contractor working, where appropriate, to an approved method

SCALE 1:50

This drawing is not to be used in whole or part other than for the intended purpose and project as defined on this drawing. Refer to contract for full terms and conditions.

## **TUMBLING BAY FISH PASS**

DRAWING TITLE

## SITE LAYOUT

| DESIGNED                                     | DRAWN    | CHECKED  |                         | REVIEWED | APPROVED |
|----------------------------------------------|----------|----------|-------------------------|----------|----------|
| AS                                           | AS       |          |                         |          |          |
| DATE                                         | DATE     | DATE     |                         | DATE     | DATE     |
| 09/09/18                                     | 09/09/18 | 09/09/18 |                         | 09/09/18 | 09/09/18 |
| DRAWING UNITS U.N.O.                         |          |          | SCALE AT A1 (841X594mm) |          |          |
| DIMENSIONS IN METRES<br>LEVELS IN METRES AOD |          |          | 1:100                   |          |          |

DIMENSIONS IN METRES
LEVELS IN METRES AOD

C1.0